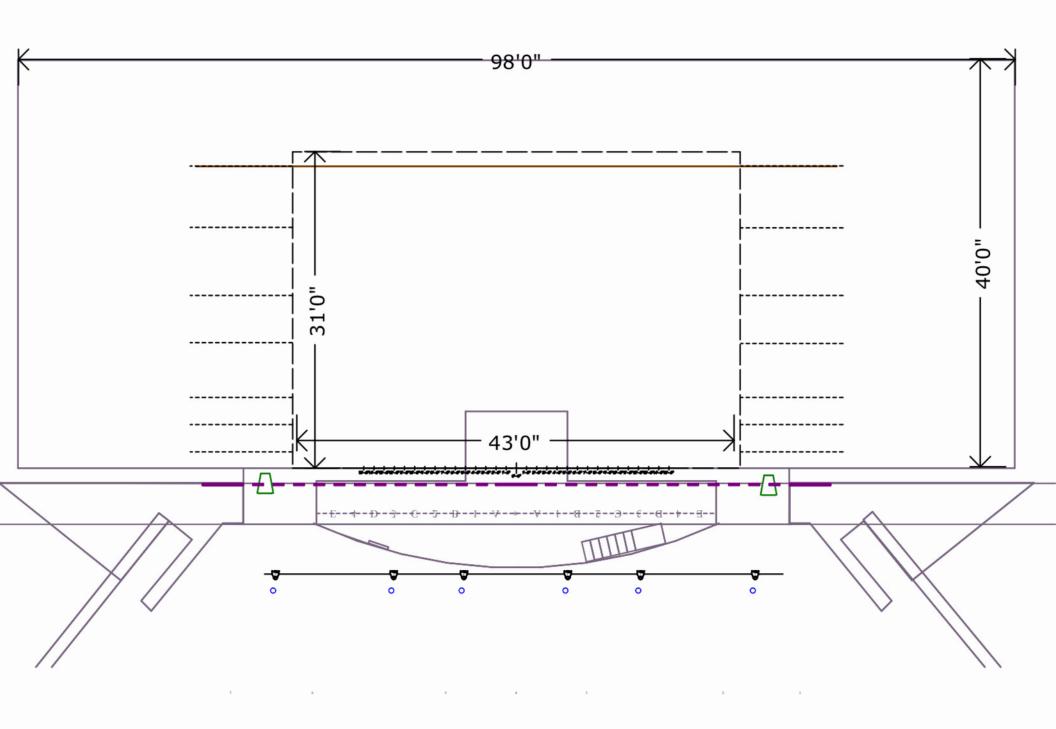

# Stage:

- JPAC has a sprung, dance style stage with painted matte black masonite covering
- · Proscenium opening: 54ft wide by 26ft high
- Grid height: 54ft
- SL and SR Wing space: 22ft wide by 40ft deep
- · Plaster line to last US fly line: 31ft
- Plaster line to apron front DS center: 10ft
- · Plaster line to apron front DS left and right: 4ft
- Loading dock: Upstage left at stage level, 12ft high by 10ft wide sliding door
- JPAC is a counterweight fly system with 22 single purchase lines. All lines fly and travel from stage right at stage level
- Lock rail Stage Right at stage level
- Pin Rail Stage Right at 35ft
- Loading Rail Stage Right at 50ft